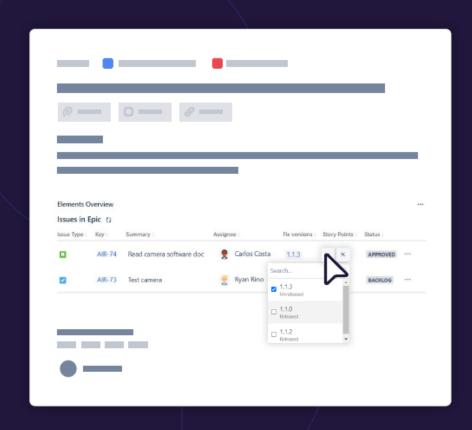

Display and edit snippets of related issues exactly where you need them

## **Key features**

- Give a customized overview of related work to Jira users - agents, software and business teams alike - right inside the issue
- Spare Jira users the need to navigate from tickets to tickets to get relevant information, or update linked issues details
- Provide detailed status information to JSM customers about the work that's carried behind the curtain to resolve their request